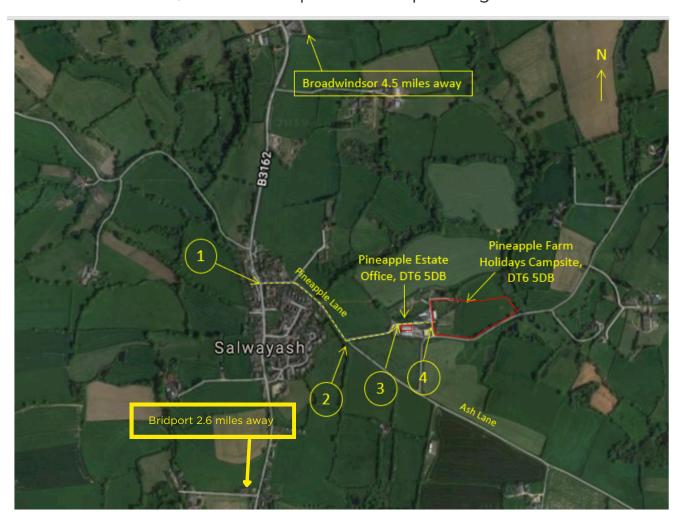

## DIRECTIONS

To avoid narrow country lanes, please follow these directions instead of your SatNav!

Take the B3162 to reach Salway Ash via Broadwindsor or Bridport.

For assistance, call 01308 488280. Voicemails are monitored until 9 PM, and non-urgent inquiries will be answered during working hours.

What three words, to our Reception & Shop: Living. Cherish. Booklets.

PINEAPPLE ESTATE, PINEAPPLE LANE, BRIDPORT, DORSET DT6 5DB

Business Park | Self Storage | Farm | Campsite | Shop

1) After reaching the village of Salway Ash, look for the Pineapple sign. From Bridport, turn right and from Broadwindsor, turn left into Pineapple Lane.

After approx. ¼ mile along this lane you will see a sign for Pineapple Estate. Turn left and proceed down the drive.

2)

The Reception & Shop is the first building on your right. With green umbrellas opposite. Campsite guests are to check in here. If you check in after opening hours, please proceed to step 4.

To find the campsite, continue driving past the reception & down the hill.

At the bottom of the hill, cross the track - the campsite will be straight ahead of you. Your name and pitch number will be on the notice board.