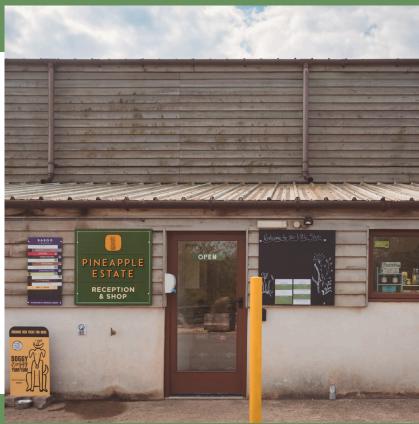

After approx. ¼ mile along this lane you will see a sign for Pineapple Estate. Turn left and proceed down the drive.

2)

The Reception & Shop is the first building on your right. With green umbrellas opposite. Campsite guests are to check in here. If you check in after opening hours, please proceed to step 4.