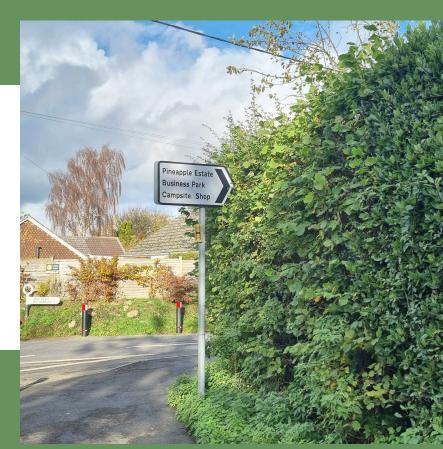

After approx. ¼ mile along this lane you will see a sign for Pineapple Estate. Turn left and proceed down the drive.

2)

The Reception & Shop is the first building on your right. With green umbrellas opposite. Campsite guests are to check in here. If you check in after opening hours, please proceed to step 4.