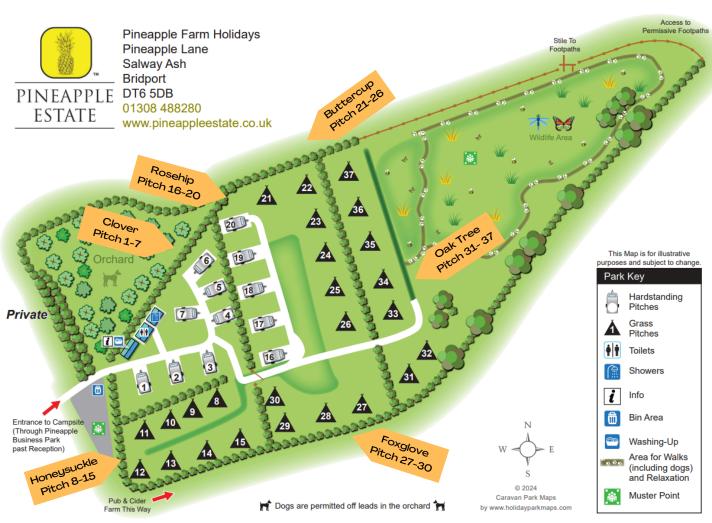

To find the campsite, continue driving past the reception & down the hill.

At the bottom of the hill, cross the track - the campsite will be straight ahead of you. Your name and pitch number will be on the notice board.