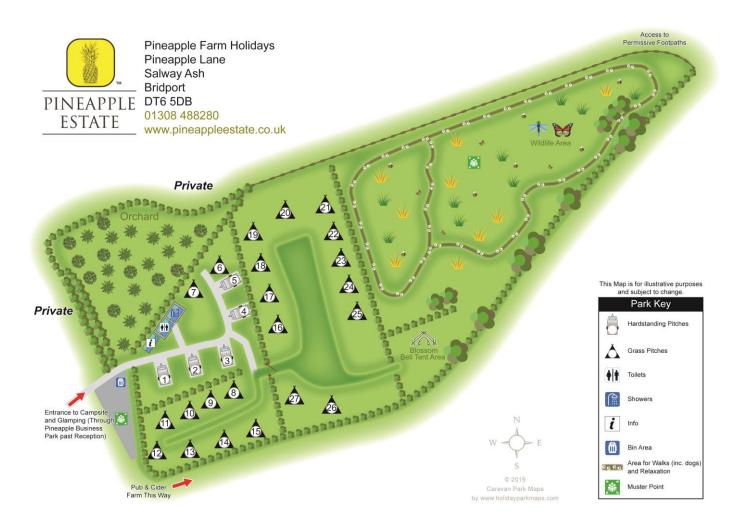

From **Bridport, turn right** and from **Broadwindsor, turn left** into Pineapple Lane.





• After approx. ¼ mile along this lane you will see a sign for Pineapple Business Park and Campsite. Turn left and proceed down the drive.





• The Office is the first building on the right, clearly signed Pineapple Estate Reception and Shop.

For the campsite and hell tent, you can proceed direct to the campsite and we

For the campsite and bell tent, you can proceed direct to the campsite and we will look forward to greeting you later.

After reaching reception, take the left fork and continue to travel down the hill.





• At the bottom of the hill, cross the track - the campsite will be straight ahead of you. Your name and pitch number will be on the notice board.





## **Camp Site Map**