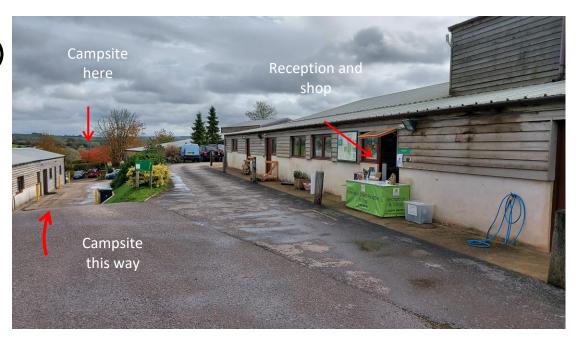

• The Office is the first building on the right, clearly signed Pineapple Estate Reception and Shop.

For the campsite and hell tent, you can proceed direct to the campsite and we

For the campsite and bell tent, you can proceed direct to the campsite and we will look forward to greeting you later.

After reaching reception, take the left fork and continue to travel down the hill.

• At the bottom of the hill, cross the track - the campsite will be straight ahead of you. Your name and pitch number will be on the notice board.