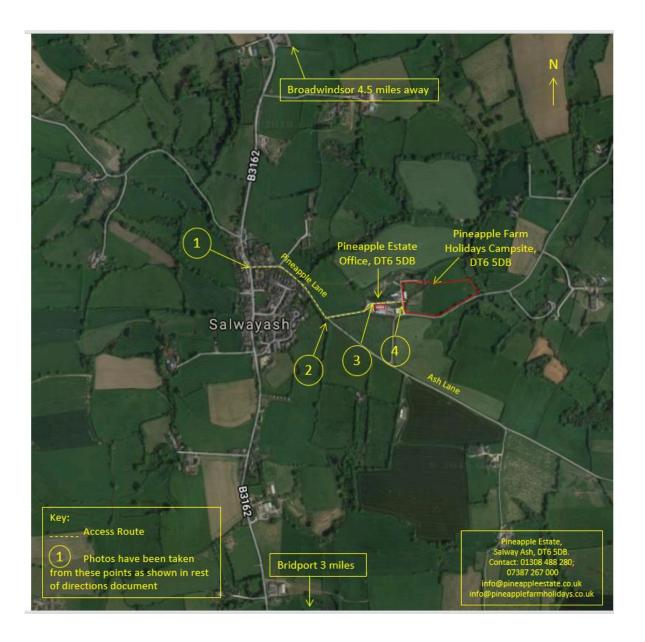

## Directions to Pineapple Estate, DT6 5DB

To help you arrive at Pineapple Estate with ease, please ensure you follow the directions below to avoid getting lost and unnecessarily exploring Dorset's lanes!

## We strongly suggest you do not rely on a SatNav or Google Maps except in conjunction with our directions.

• The B3162 is the best way to arrive at Pineapple Estate from either the Bridport or Broadwindsor direction sign posted Salway Ash.

• After reaching the village of Salway Ash, look for the Pineapple sign. From **Bridport, turn right** and from **Broadwindsor, turn left** into Pineapple Lane.

• After approx. ¼ mile along this lane you will see a sign for Pineapple Business Park and Campsite. Turn left and proceed down the drive.

• The Office is the first building on the right, clearly signed Pineapple Estate Reception and Shop.

For the campsite and hell tent, you can proceed direct to the campsite and we

For the campsite and bell tent, you can proceed direct to the campsite and we will look forward to greeting you later.

After reaching reception, take the left fork and continue to travel down the hill.

• At the bottom of the hill, cross the track - the campsite will be straight ahead of you. Your name and pitch number will be on the notice board.

## **Camp Site Map**