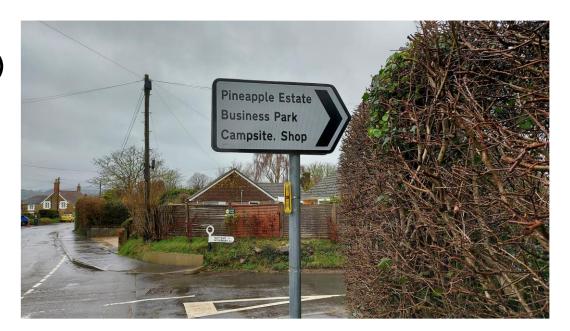

• After reaching the village of Salway Ash, look for the Pineapple sign. From **Bridport, turn right** and from **Broadwindsor, turn left** into Pineapple Lane.

• After approx. ¼ mile along this lane you will see a sign for Pineapple Business Park and Campsite. Turn left and proceed down the drive.