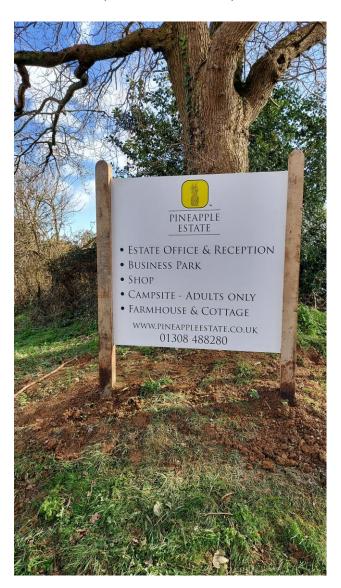

• After reaching the village of Salway Ash, look for the Pineapple sign. From **Bridport, turn right** and from **Broadwindsor, turn left** into Pineapple Lane.

• After approx. ¼ mile along this lane you will see a sign for Pineapple Business Park and Campsite. Turn left and proceed down the drive.

• The Office is the first building on the right, clearly signed Pineapple Estate Reception and Shop.

For the campsite and hell tent, you can proceed direct to the campsite and we

For the campsite and bell tent, you can proceed direct to the campsite and we will look forward to greeting you later.