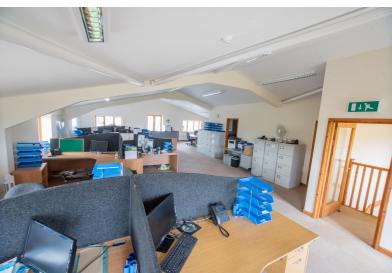

## 10b Letting Details

The Space:

First floor office/ studio space to let, 1500 sq ft in total. **The area can be split, to create a smaller rental space.** 

Modern and light floor built in 2011. Enjoy the spacious feel, created by the vaulted ceiling. Take in the beautiful Dorset views from the 9 sets of windows. The unit will be internally redecorated prior to the new tenant taking occupation.

Amenities:

Two WC facilities, male and female and separate kitchen. Both for sole use of the occupier.

Access is via a shared entrance, leading to a staircase to the first floor. The space benefits from numerous 13amp double sockets and data trunking. High speed broadband is available via your chosen service provider, with the main cabinets on site.