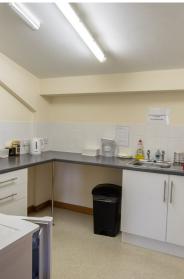

Amenities:

Two WC facilities, male and female and separate kitchen. Both for sole use of the occupier.

Access is via a shared entrance, leading to a staircase to the first floor. The space benefits from numerous 13amp double sockets and data trunking. High speed broadband is available via your chosen service provider, with the main cabinets on site.