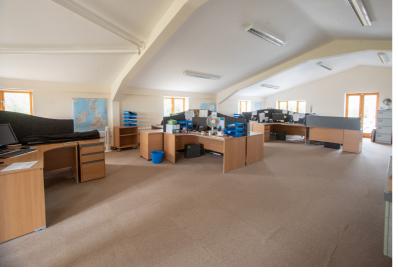

## 10b Letting Details

The Space:

First floor office/ studio space to let, 1500 sq ft in total. **The area can be split, to create a smaller rental space.** 

Modern and light floor built in 2011. Enjoy the spacious feel, created by the vaulted ceiling. Take in the beautiful Dorset views from the 9 sets of windows. The unit will be internally redecorated prior to the new tenant taking occupation.