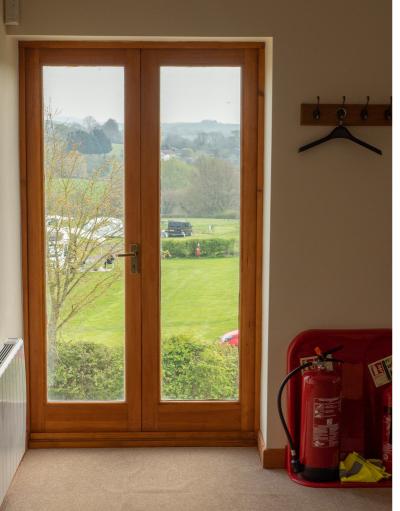

## 10b Letting Details

The Space:

First floor office/ studio space to let, 1500 sq ft in total. **The area can be split, to create a smaller rental space.** 

Modern and light floor built in 2011. Enjoy the spacious feel, created by the vaulted ceiling. Take in the beautiful Dorset views from the 9 sets of windows. The unit will be internally redecorated prior to the new tenant taking occupation.

Lighting is LED and heating is electric convector heaters. EPC rating of D87. There is free car parking for up to 7 cars and the site is serviced by an onsite shop and a sandwich van calls daily.

Security measures are present throughout including CCTV.