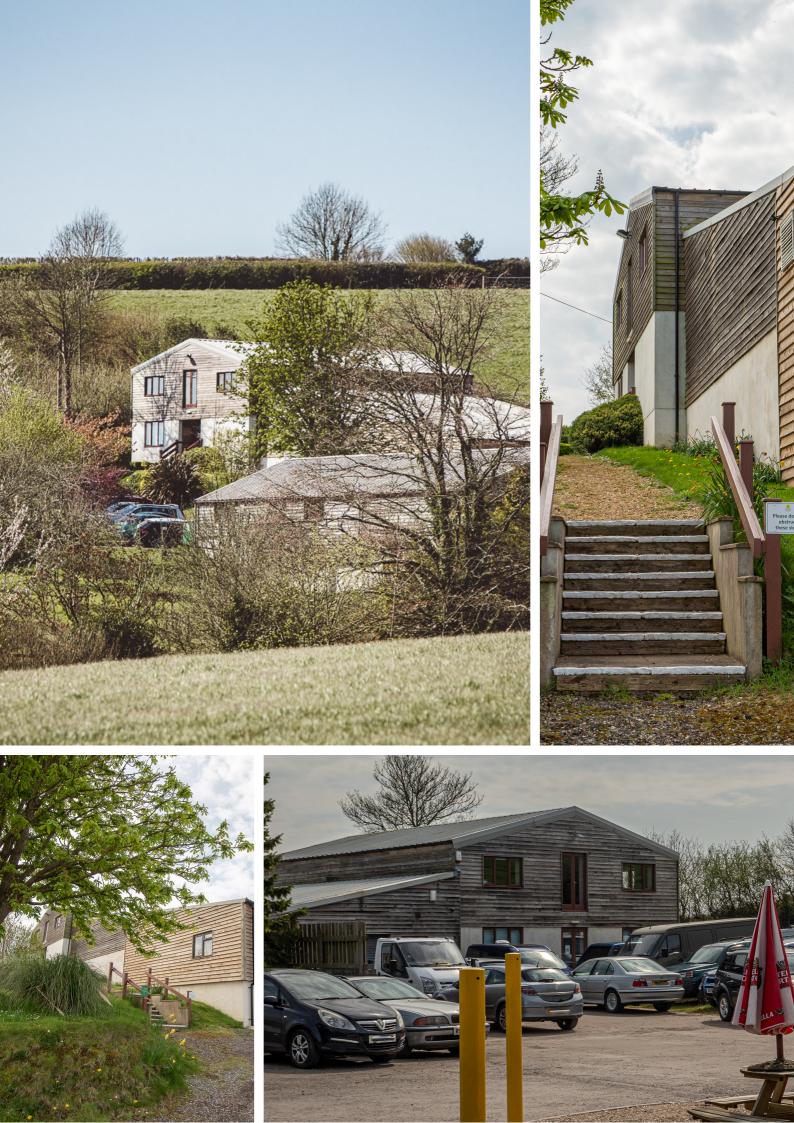

## Pineapple Business Park:

The multi -award winning Pineapple Business Park is set in a rural and scenic location, only three miles from Bridport making it easily accessible. Pineapple offers friendly, proactive, on-site management, along with a strong environmental ethos including our own renewable electricity generation.