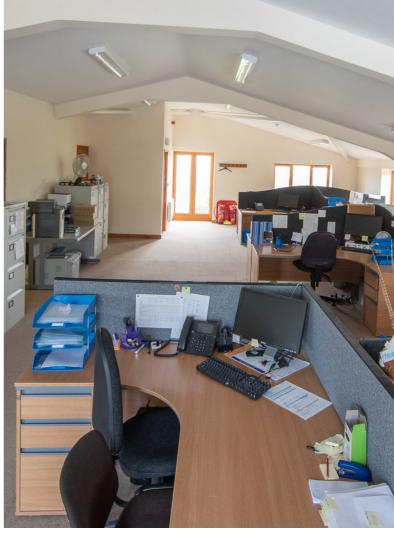

## 10b Letting Details

The Space:

First floor office/ studio space to let, 1500 sq ft in total. **The area can be split, to create a smaller rental space.** 

Modern and light floor built in 2011. Enjoy the spacious feel, created by the vaulted ceiling. Take in the beautiful Dorset views from the 9 sets of windows. The unit will be internally redecorated prior to the new tenant taking occupation.

Amenities:

Two WC facilities, male and female and separate kitchen. Both for sole use of the occupier.

Access is via a shared entrance, leading to a staircase to the first floor. The space benefits from numerous 13amp double sockets and data trunking. High speed broadband is available via your chosen service provider, with the main cabinets on site.