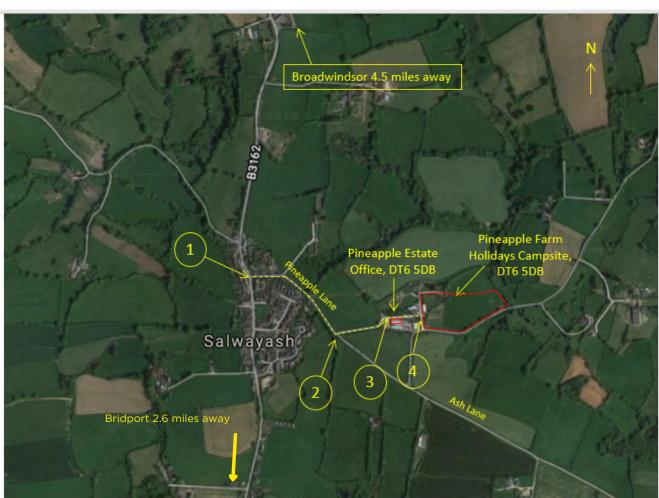

1) After reaching the village of Salway Ash, look for the Pineapple sign. From Bridport, turn right and from Broadwindsor, turn left into Pineapple Lane.

After approx. ¼ mile along this lane you will see a sign for Pineapple Estate. Turn left and proceed down the drive.

2)

The Reception & Shop is your first building on your right.
With green umbrellas opposite.

To find the campsite, continue driving past the reception. Take the left, down the hill. At the bottom of the hill, cross the track - the campsite will be straight ahead of you. Your name and pitch number will be on the notice board.