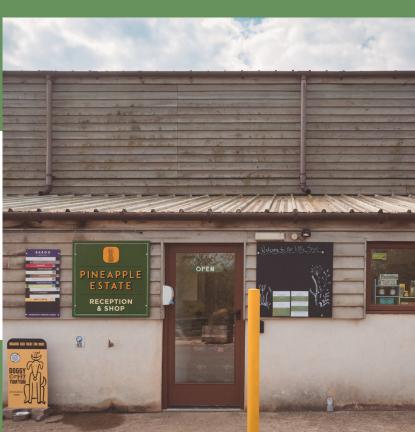

2)

The Reception & Shop is your first building on your right.
With green umbrellas opposite.

To find the campsite, continue driving past the reception. Take the left, down the hill. At the bottom of the hill, cross the track - the campsite will be straight ahead of you. Your name and pitch number will be on the notice board.