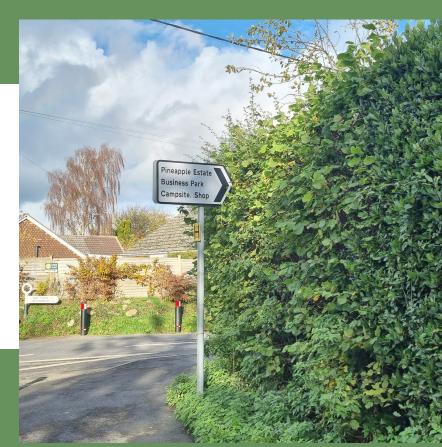

1) After reaching the village of Salway Ash, look for the Pineapple sign. From Bridport, turn right and from Broadwindsor, turn left into Pineapple Lane.

After approx. ¼ mile along this lane you will see a sign for Pineapple Estate. Turn left and proceed down the drive.

2)

The Reception & Shop is your first building on your right.
With green umbrellas opposite.

To find the campsite, continue driving past the reception. Take the left, down the hill. At the bottom of the hill, cross the track - the campsite will be straight ahead of you. Your name and pitch number will be on the notice board.