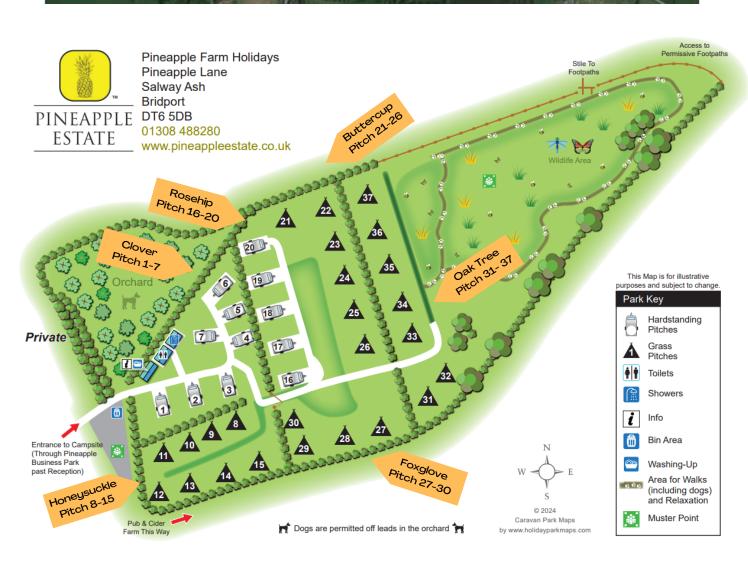

2)

The Reception & Shop is your first building on your right.
With green umbrellas opposite.

To find the campsite, continue driving past the reception. Take the left, down the hill. At the bottom of the hill, cross the track - the campsite will be straight ahead of you. Your name and pitch number will be on the notice board.