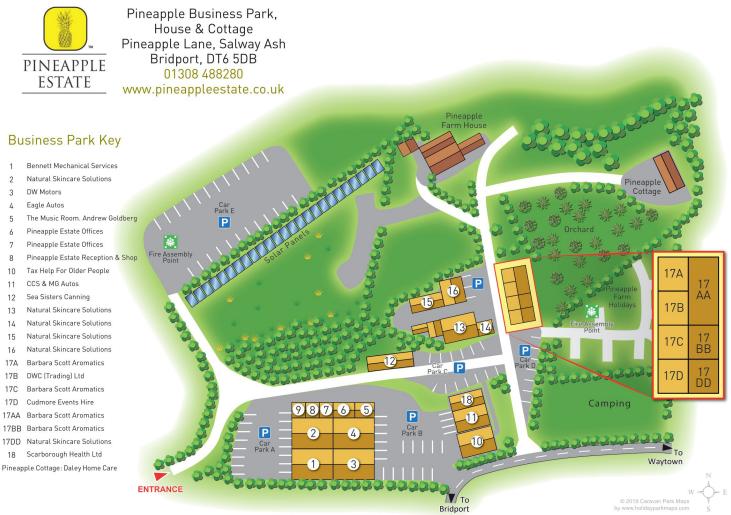

2)

The Reception & Shop is your first building on your right.
With green umbrellas opposite.

To find the campsite, continue driving past the reception. Take the left, down the hill. At the bottom of the hill, cross the track - the campsite will be straight ahead of you. Your name and pitch number will be on the notice board.