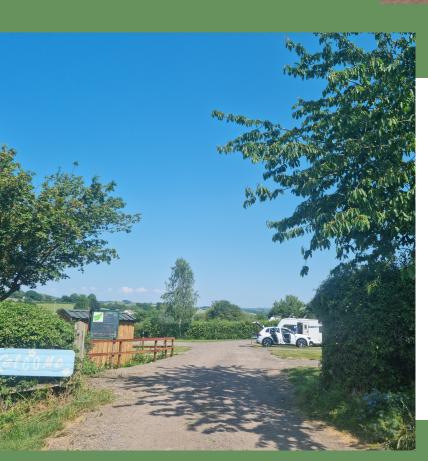

2)

The Reception & Shop is your first building on your right.
With green umbrellas opposite.

To find the campsite, continue driving past the reception. Take the left, down the hill. At the bottom of the hill, cross the track - the campsite will be straight ahead of you. Your name and pitch number will be on the notice board.