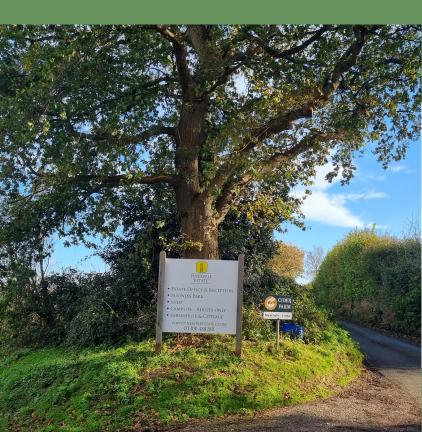

1) After reaching the village of Salway Ash, look for the Pineapple sign. From Bridport, turn right and from Broadwindsor, turn left into Pineapple Lane.

After approx. ¼ mile along this lane you will see a sign for Pineapple Estate. Turn left and proceed down the drive.