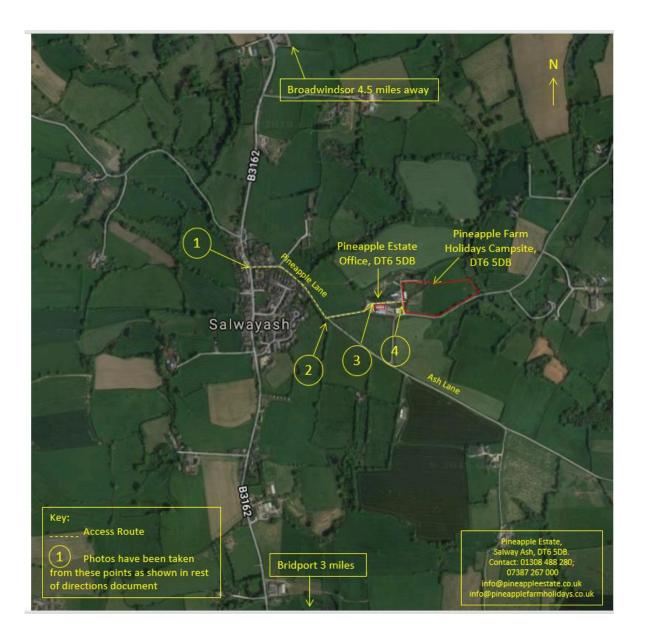

## Directions to Pineapple Estate, DT6 5DB

To help you arrive at Pineapple Estate with ease, please ensure you follow the directions below to avoid getting lost and unnecessarily exploring Dorset's lanes!

## We strongly suggest you do not rely on a SatNav or Google Maps except in conjunction with our directions.

• The B3162 is the best way to arrive at Pineapple Estate from either the Bridport or Broadwindsor direction sign posted Salway Ash.

1

After reaching the village of Salway Ash, look for the Pineapple sign. From **Bridport**, **turn right** and from **Broadwindsor**, **turn left** into Pineapple Lane.

2

After approx. ¼ mile along this lane you will see a sign for Pineapple Business Park and Campsite. Turn left and proceed down the drive.