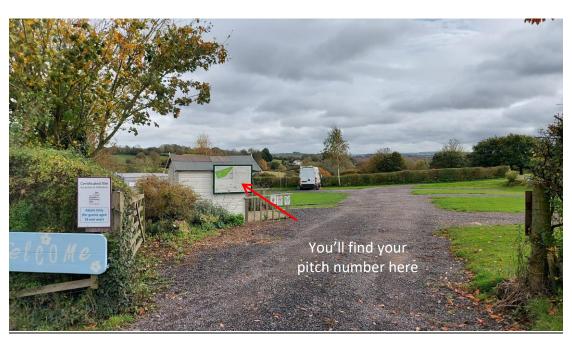

## Campers are welcome to pop into the Reception & Shop or continue on to the campsite.

To find the campsite, continue driving past the reception. Take the left fork, down the hill.

At the bottom of the hill, cross the track - the campsite will be straight ahead of you. Your name and pitch number will be on the notice board.