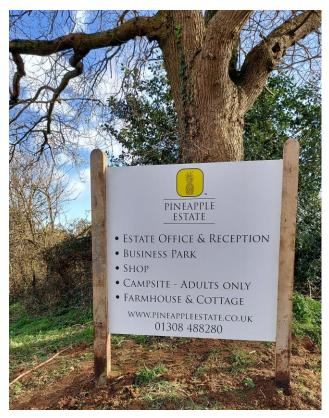

1

After reaching the village of Salway Ash, look for the Pineapple sign. From **Bridport**, **turn right** and from **Broadwindsor**, **turn left** into Pineapple Lane.

2

After approx. ¼ mile along this lane you will see a sign for Pineapple Business Park and Campsite. Turn left and proceed down the drive.

01308 488280 or 07387 267000 (out of office hours)

info@pineapplefarmholidays.co.uk www.pineapplefarmholidays.co.uk

(3)

The Reception & Shop is the first building on the right.