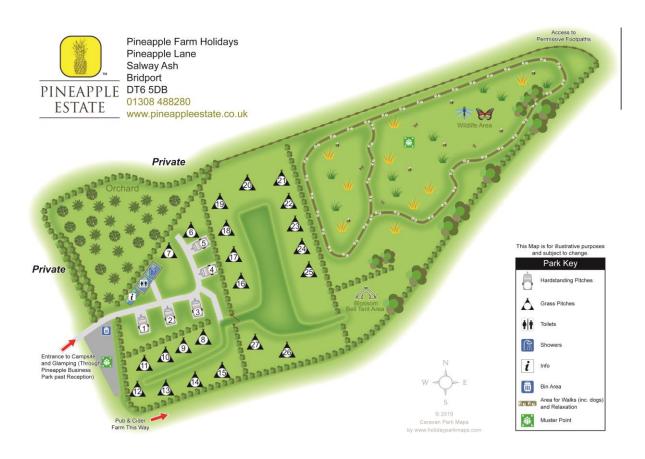

## Campers are welcome to pop into the Reception & Shop or continue on to the campsite.

To find the campsite, continue driving past the reception. Take the left fork, down the hill.

At the bottom of the hill, cross the track - the campsite will be straight ahead of you. Your name and pitch number will be on the notice board.