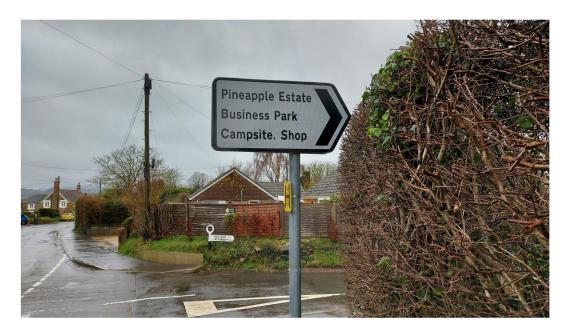

1

After reaching the village of Salway Ash, look for the Pineapple sign. From **Bridport**, **turn right** and from **Broadwindsor**, **turn left** into Pineapple Lane.

2

After approx. ¼ mile along this lane you will see a sign for Pineapple Business Park and Campsite. Turn left and proceed down the drive.